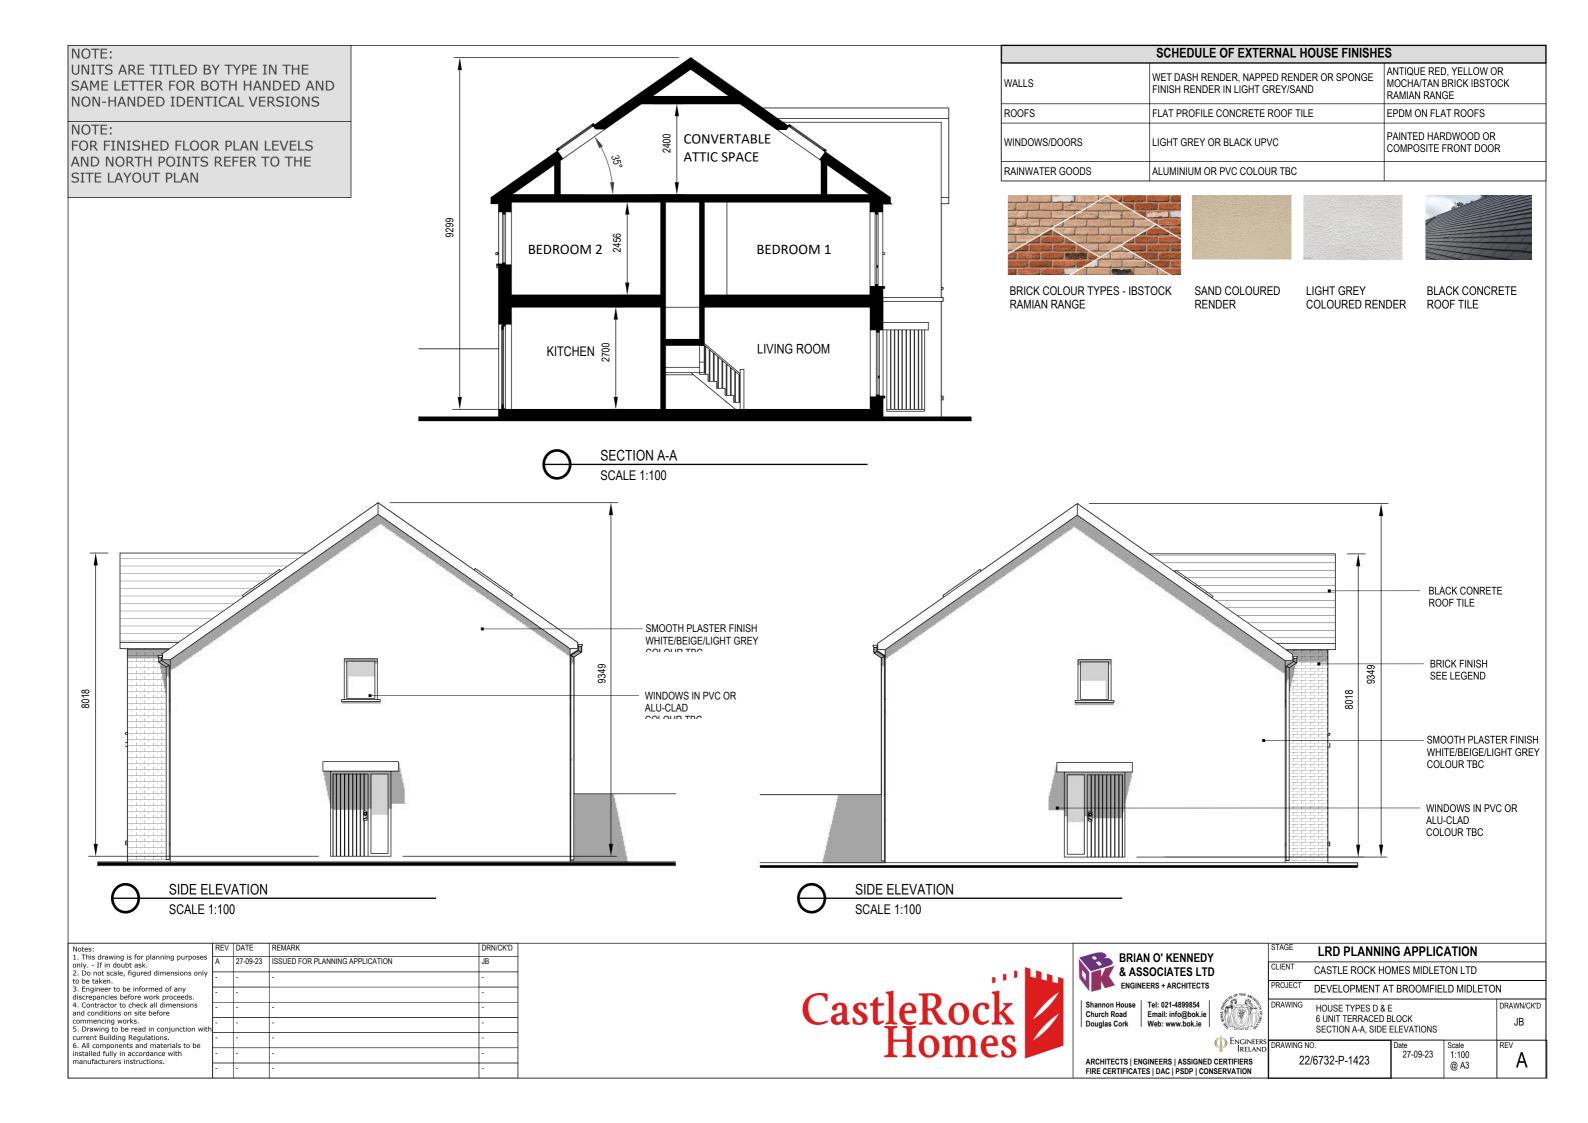

reland<br>SNED CERTIFIERS | DRAWING N                                  | o.<br>/6732-P-1421 | Date<br>27-09-23 | Scale<br>1:100<br>@ A3 | A |  |  |



| SE OF THE 460        | DEVELOPMENT AT BROOMFIELD MIDLETON |          |               |            |  |  |
|----------------------|------------------------------------|----------|---------------|------------|--|--|
| 4                    | DRAWING HOUSE TYPES D              | & E      |               | DRAWN/CK'D |  |  |
| k.ie<br>ie           | 6 UNIT TERRACE<br>REAR ELEVATIO    | JB       |               |            |  |  |
| Engineers<br>Ireland | DRAWING NO.                        | Date     | Scale         | REV        |  |  |
| GNED CERTIFIERS      | 22/6732-P-1422                     | 27-09-23 | 1:100<br>@ A3 | A          |  |  |