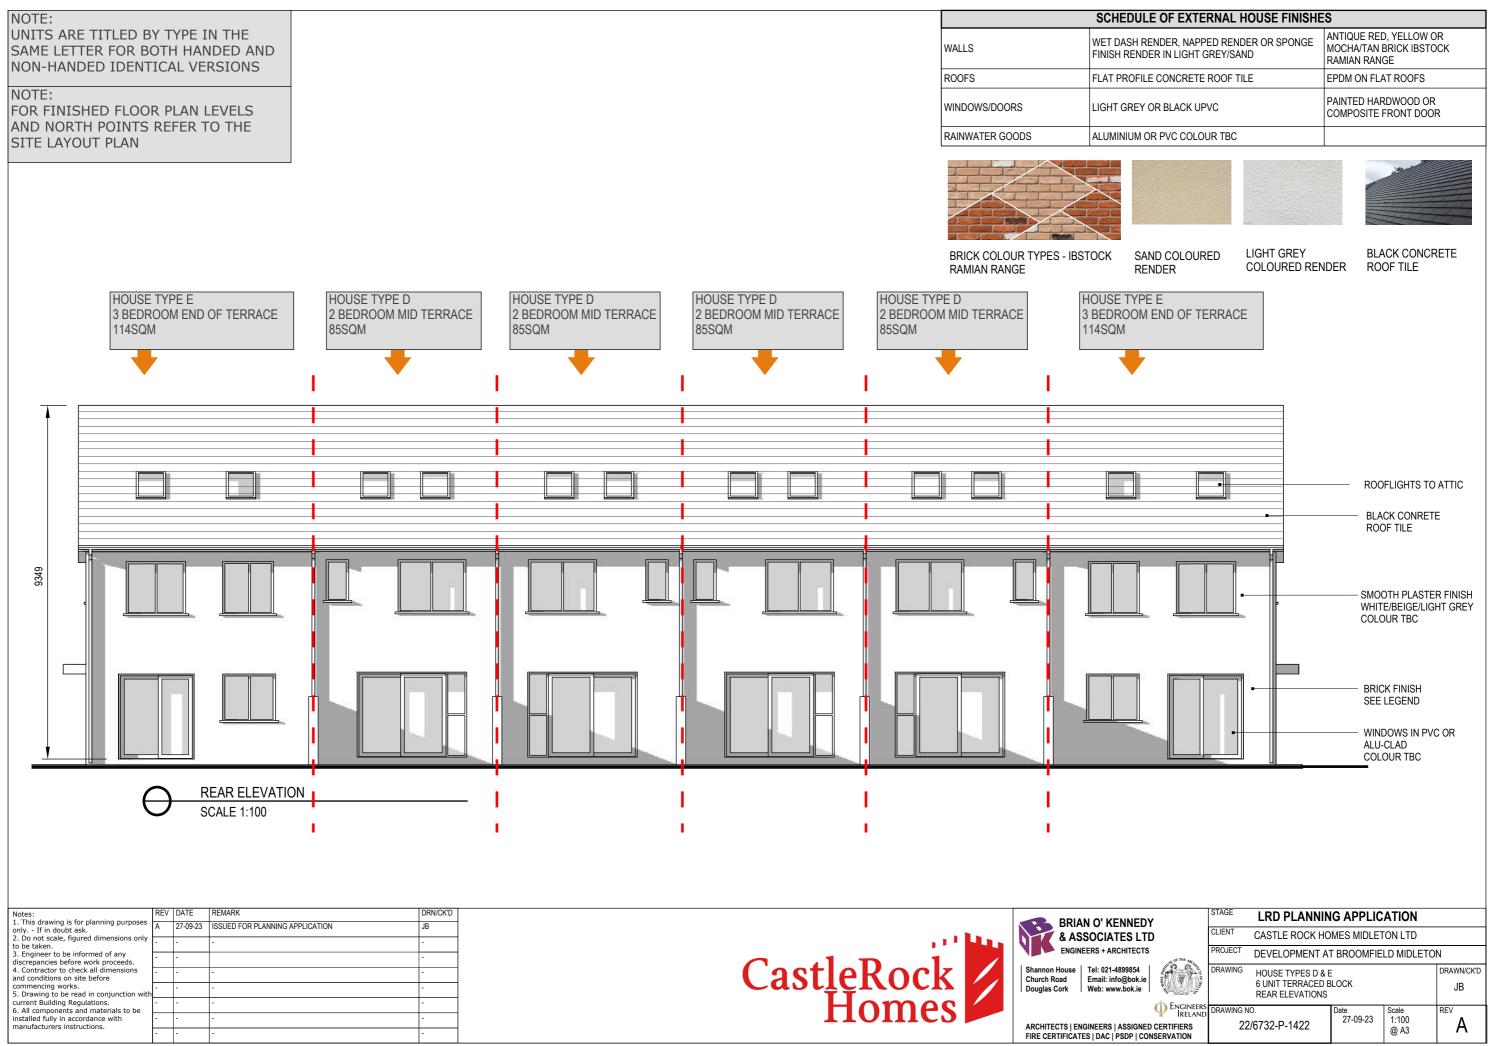

| SE OF THE 460        | DEVELOPMENT AT BROOMFIELD MIDLETON |          |               |            |  |  |
|----------------------|------------------------------------|----------|---------------|------------|--|--|
| 4                    | DRAWING HOUSE TYPES D              | & E      |               | DRAWN/CK'D |  |  |
| k.ie<br>ie           | 6 UNIT TERRACE<br>REAR ELEVATIO    | JB       |               |            |  |  |
| Engineers<br>Ireland | DRAWING NO.                        | Date     | Scale         | REV        |  |  |
| GNED CERTIFIERS      | 22/6732-P-1422                     | 27-09-23 | 1:100<br>@ A3 | A          |  |  |