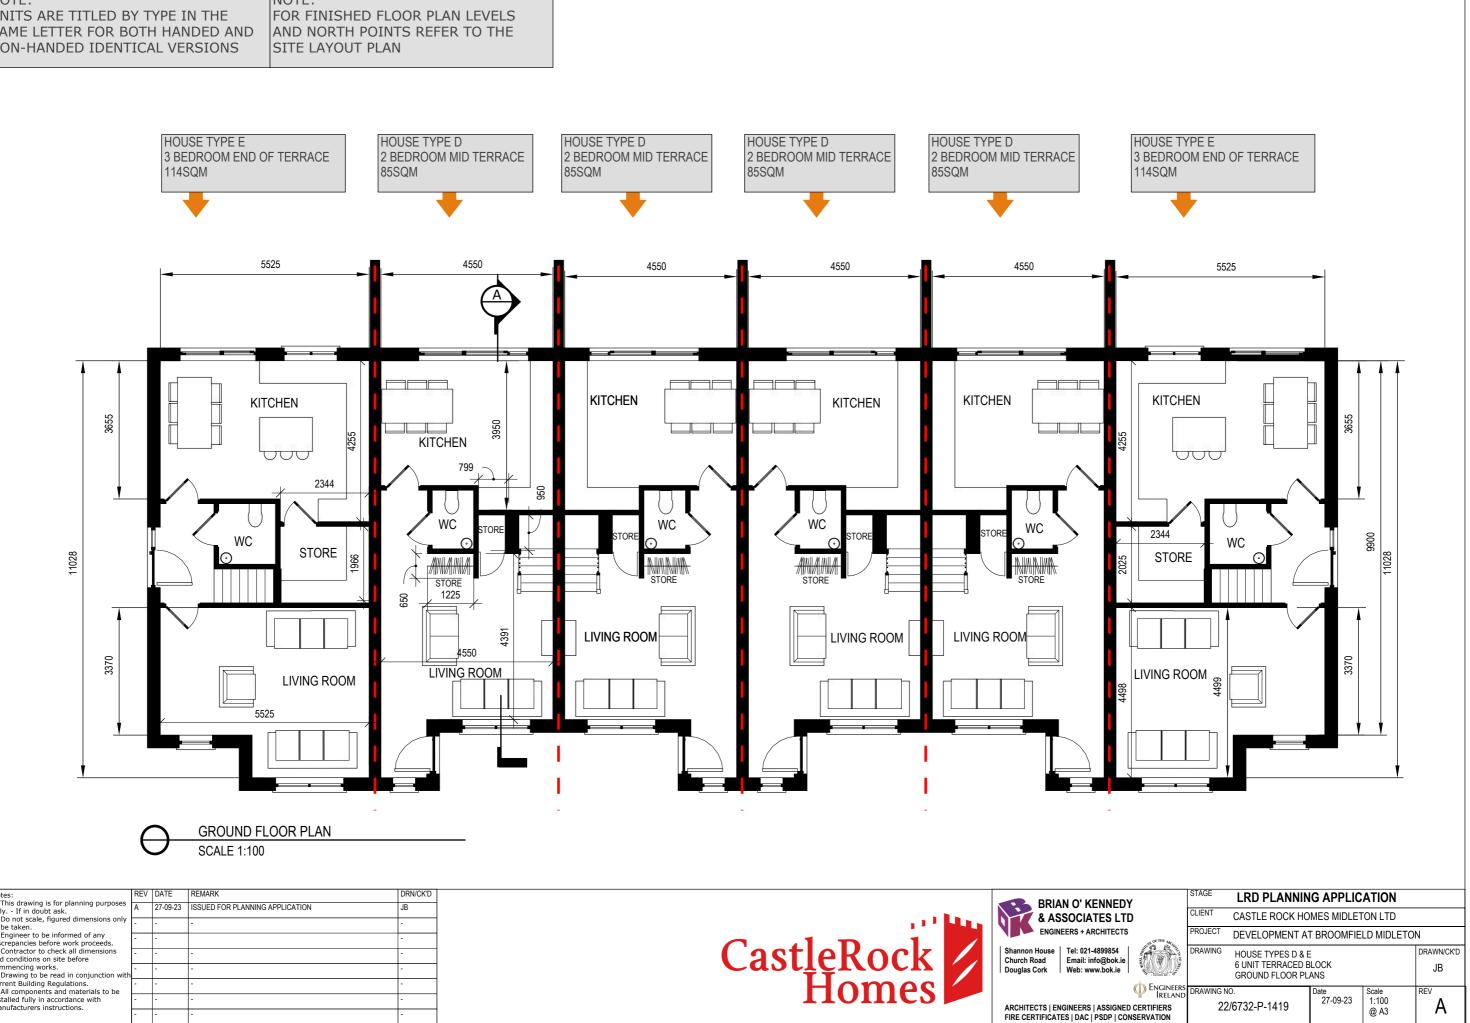

PROPOSED LARGE RESIDENTIAL DEVELOPMENT AT BROOMFIELD WEST MIDLETON CO. CORK HOUSE TYPE D & E [6 HOUSE TERRACE COVER PAGE - 3D VISUALISATION]

DRAWING NO: 22/6732-P-1418 DATE: 03-10-2023

| <ol> <li>This drawing is for planning purposes<br/>only If in doubt ask.</li> </ol>      |   | 27-09-23 | ISSUED FOR PLANNING APPLICATION | JB |                      | BR                           |
|------------------------------------------------------------------------------------------|---|----------|---------------------------------|----|----------------------|------------------------------|
| <ol><li>Do not scale, figured dimensions only<br/>to be taken.</li></ol>                 | - | -        | -                               | -  |                      | & A<br>ENG                   |
| <ol><li>Engineer to be informed of any<br/>discrepancies before work proceeds.</li></ol> | - | -        |                                 | -  | $C (1 \mathbf{D} 1)$ |                              |
| <ol><li>Contractor to check all dimensions<br/>and conditions on site before</li></ol>   | - | -        | -                               | -  |                      | Shannon House<br>Church Road |
| commencing works.<br>5. Drawing to be read in conjunction with                           | - | -        | -                               | -  |                      | Douglas Cork                 |
| current Building Regulations.<br>6. All components and materials to be                   | - | -        | -                               | -  | Homes                |                              |
| installed fully in accordance with<br>manufacturers instructions.                        | - | -        | -                               | -  |                      | ARCHITECTS                   |
|                                                                                          | - | -        | -                               | -  |                      | FIRE CERTIFICA               |