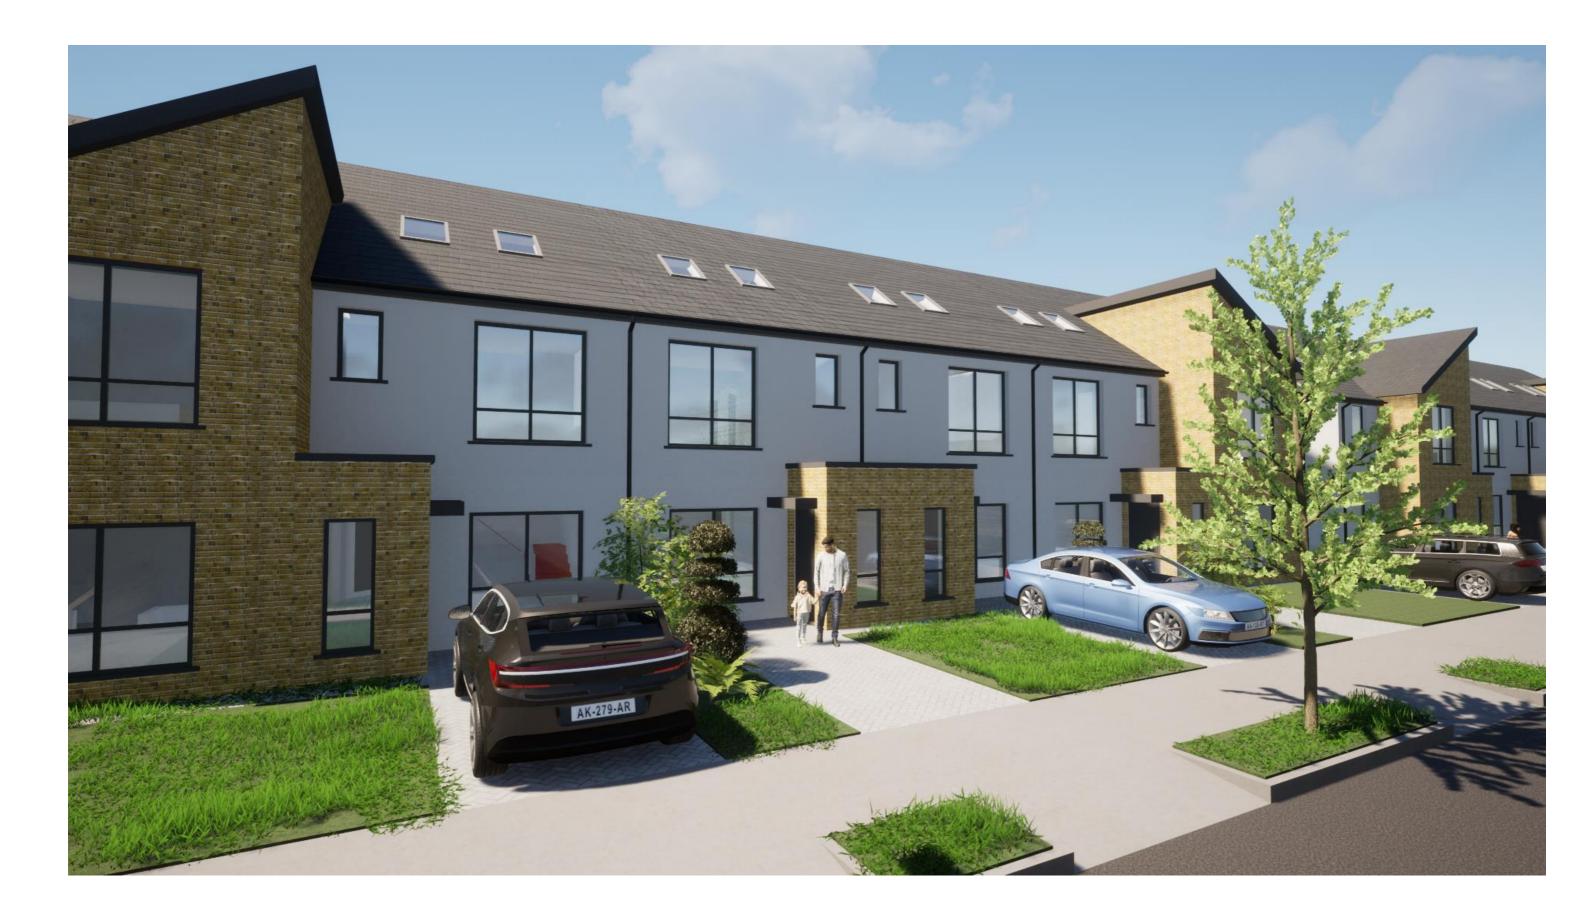

PROPOSED LARGE RESIDENTIAL DEVELOPMENT AT BROOMFIELD WEST MIDLETON CO. CORK HOUSE TYPE D & E [6 HOUSE TERRACE COVER PAGE - 3D VISUALISATION]

DRAWING NO: 22/6732-P-1418 DATE: 03-10-2023

| <ol> <li>This drawing is for planning purposes<br/>only If in doubt ask.</li> </ol>      |   | 27-09-23 | ISSUED FOR PLANNING APPLICATION | JB |                      | BR                           |
|------------------------------------------------------------------------------------------|---|----------|---------------------------------|----|----------------------|------------------------------|
| <ol><li>Do not scale, figured dimensions only<br/>to be taken.</li></ol>                 | - | -        | -                               | -  |                      | & A<br>ENG                   |
| <ol><li>Engineer to be informed of any<br/>discrepancies before work proceeds.</li></ol> | - | -        |                                 | -  | $C (1 \mathbf{D} 1)$ |                              |
| <ol><li>Contractor to check all dimensions<br/>and conditions on site before</li></ol>   | - | -        | -                               | -  |                      | Shannon House<br>Church Road |
| commencing works.<br>5. Drawing to be read in conjunction with                           | - | -        | -                               | -  |                      | Douglas Cork                 |
| current Building Regulations.<br>6. All components and materials to be                   | - | -        | -                               | -  | Homes                |                              |
| installed fully in accordance with<br>manufacturers instructions.                        | - | -        | -                               | -  |                      | ARCHITECTS                   |
|                                                                                          | - | -        | -                               | -  |                      | FIRE CERTIFICA               |